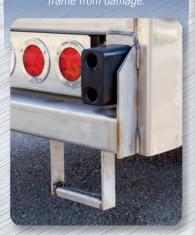

#### Enhanced Rear Light Panel

Reinforced oversized stainless steel Kentucky light panel with incorporated rear impact

Customers can rely upon the experience of veteran craftsmen to create their ideal Kentucky Truck Body. From concept to reality, Kentucky Trailer creates Truck Bodies that are purpose-built to last and to meet your specific requirements.

#### Movers' Rear Sill

Reinforced stainless steel light panel with recessed LED license plate light and tag mount.