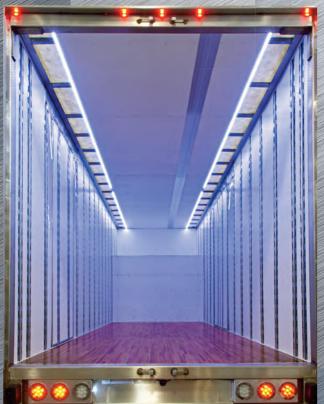

#### Interior LEDs

Complete illumination from front to rear with 50,000 hour long life LED's.