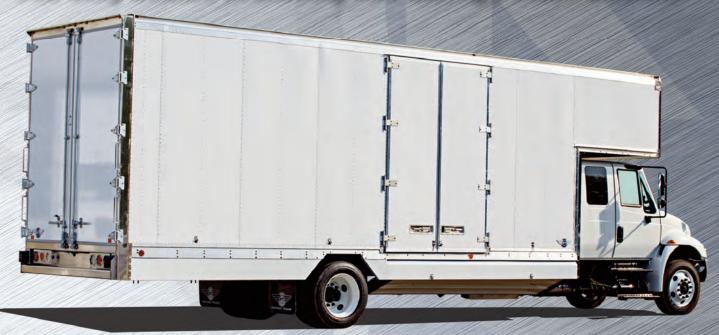

### Truck Body Options and Additional Features

Aluminum or Translucent roof

12" O.C. Cross members

16" Double slotted logistic posts (white vinyl lining)

Additional Doors • Multiple door locations • Roll-Up rear doors

Polished Stainless Steel corner post overlays

Sliding Loading Platform

Custom lengths, width and heights

Rear Frame Hinge Protector Extension

Tailored Attic sizes

Liftgates (hydraulic/electrical)

• Tuck under • Rail Gates • Level-Lift

**Custom Built Sleepers** 

Storage Boxes

Paint / Decal

• Body Painting • Decal application • Chassis painting

**Custom Pallet Door Configurations** 

Roadside Door

Anodized Aluminum Flush Lock Pans With Stainless Steel Handle

White Plywood "No Seam" Interior

**Unique Reinforced Side Door Threshold** 

Single Sided or Double Sided (staggered doors)