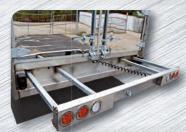

## Sliding Loading Platform (SLP)

A durable, stainless steel and aluminum Sliding Loading Platform (SLP) eases the labor-intensive task of loading and unloading.