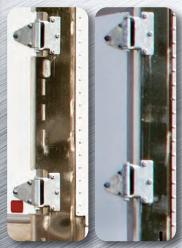

#### **Rear Frame Options**

Standard hinge protection or optional slotted posts