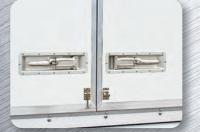

#### **Bonded Skin Side Doors**

Bonded skin side door panels with recessed door hardware and stainless steel holdbacks for improved corrosion resistance.