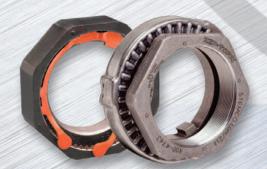

Louisville, KY 40258 (502) 637-2551 (502) 636-3675 fax Custom Trailer & Truck Body Manufacturing

A Servant Leader Company

STEMCO PPS PLUS Wheel End Package (STANDARD)

components for reduced downtime and lower operating costs.

Premium STEMCO

Wheel End Seal

Industry-Leading 7 -Year warranty on parts and labor for all tire sizes.

Hubcap

**Outboard Bearing Cone** 

Hub

**Inboard Bearing Cup Outboard Bearing Cup** 

**Adjusting Nut** 

Making the Roadways Safer®

an EnPro Industries company

What We Make Matters<sup>®</sup>

Custom Built Trailers

Spindle

**Custom Trailer &** Truck Body Manufacturing

kytrailer.com ©2021 KENTUCKY TRAILER / KT0422