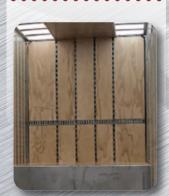

# Stainless Steel Rear Frame Package Standard

Stainless steel rear frame for advanced corrosion resistance matched with natural extrusions.

Sustom Built Trailers

kytrailer.com

©2021 KENTUCKY TRAILER / KT0422

Stainless Steel Rear Frame

Stainless Steel Rear Frame for improved corrosion resistance.

What We Make Matters.®

Custom Built Trailers

kytrailer.com

©2021 KENTUCKY TRAILER / KT0422

Kentucky Trailer
7201 Logistics Dri