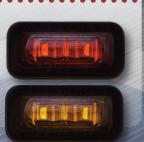

Stop/Tail/Turn/Back-Up Lights

Standard S/T/T Lights

Back-Up

Skid Plate at Rear

**ILUK Underslider Lift-Gate** 

Side Doors

66" for Pallet

Walkboard Holes in Side & Rear Door Thresholds