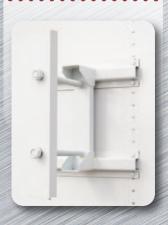

Custom Trailer & Truck Body Manufacturing

What We Make Matters<sup>®</sup>

Sliding Loading Platform with Logistics Slots

A durable, stainless steel and aluminum Sliding Loading Platform (SLP) eases the labor-intensive task of loading and unloading.