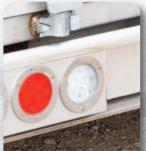

Stop/Tail/Turn/Back-Up Lights

Standard S/T/T Lights

Back-Up

Skid Plate at Rear

**ILUK Underslider Lift-Gate** 

Side Doors

66" for Pallet

Walkboard Holes in Side & Rear Door Thresholds