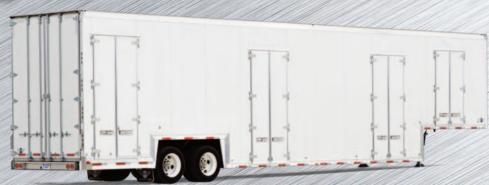

## **Drop Frame**

The original moving van.
When cube and payload count,
go with a drop frame.