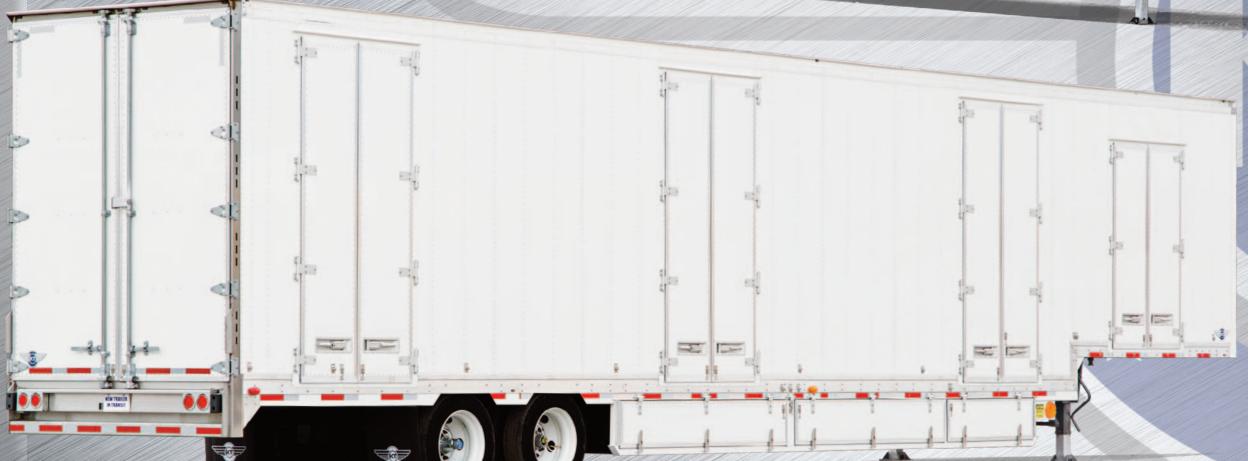

# Stainless Steel Rear Frame Package Standard

Stainless steel rear frame for advanced corrosion resistance matched with natural extrusions.

Sustom Built Trailers

kytrailer.com

©2021 KENTUCKY TRAILER / KT0422

Stainless Steel Rear Frame

Stainless Steel Rear Frame for improved corrosion resistance.

What We Make Matters.®

Custom Built Trailers

kytrailer.com

©2021 KENTUCKY TRAILER / KT0422

Kentucky Trailer
7201 Logistics Dri