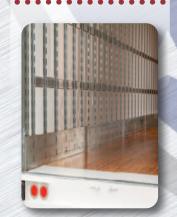

# Stainless Steel Rear Frame Package Standard

Stainless steel rear frame for advanced corrosion resistance matched with natural extrusions.

Sustom Built Trailers

kytrailer.com

©2021 KENTUCKY TRAILER / KT0422

Stainless Steel Rear Frame

Stainless Steel Rear Frame for improved corrosion resistance.

What We Make Matters.®

Custom Built Trailers

kytrailer.com

©2021 KENTUCKY TRAILER / KT0422

Kentucky Trailer
7201 Logistics Dri