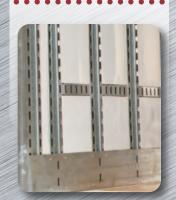

Custom Trailer & Truck Body Manufacturing

What We Make Matters<sup>®</sup>

Sliding Loading Platform with Logistics Slots

A durable, stainless steel and aluminum Sliding Loading Platform (SLP) eases the labor-intensive task of loading and unloading.