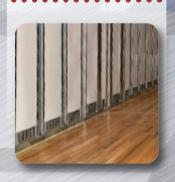

# Stainless Steel Rear Frame Package Standard

Stainless steel rear frame for advanced corrosion resistance matched with natural extrusions.

Sustom Built Trailers

kytrailer.com

©2021 KENTUCKY TRAILER / KT0422

Stainless Steel Rear Frame

Stainless Steel Rear Frame for improved corrosion resistance.

What We Make Matters.®

Custom Built Trailers

kytrailer.com

©2021 KENTUCKY TRAILER / KT0422

Kentucky Trailer
7201 Logistics Dri