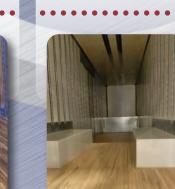

Custom Trailer & Truck Body Manufacturing

What We Make Matters<sup>®</sup>

Sliding Loading Platform with Logistics Slots

A durable, stainless steel and aluminum Sliding Loading Platform (SLP) eases the labor-intensive task of loading and unloading.