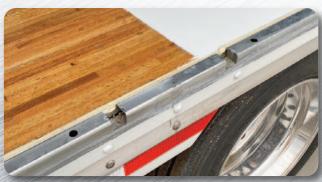

# Stainless Steel Rear Frame Package Standard

Stainless steel rear frame for advanced corrosion resistance matched with natural extrusions.

Sustom Built Trailers

kytrailer.com

©2021 KENTUCKY TRAILER / KT0422

Stainless Steel Rear Frame

Stainless Steel Rear Frame for improved corrosion resistance.

What We Make Matters.®

Custom Built Trailers

kytrailer.com

©2021 KENTUCKY TRAILER / KT0422

Kentucky Trailer
7201 Logistics Dri