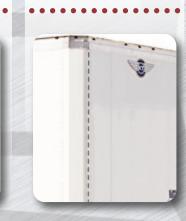

# Stainless Steel Rear Frame Package Standard

Stainless steel rear frame for advanced corrosion resistance matched with natural extrusions.

Sustom Built Trailers

kytrailer.com

©2021 KENTUCKY TRAILER / KT0422

Stainless Steel Rear Frame

Stainless Steel Rear Frame for improved corrosion resistance.

What We Make Matters.®

Custom Built Trailers

kytrailer.com

©2021 KENTUCKY TRAILER / KT0422

Kentucky Trailer
7201 Logistics Dri

Continental (Standard) & Michelin Tires

Steel Wheel

Aluminum Wheel

Hendrickson TIREMAAX
PRO Inflation & Deflation

Meritor® Tire Inflation System (Standard)

Hubodometer

Stainless Steel Rear Frame

Rear Door Lock Rods/3 Point Lock