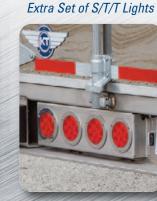

Stop/Tail/Turn/Back-Up Lights

Standard S/T/T Lights

Back-Up

Skid Plate at Rear

**ILUK Underslider Lift-Gate** 

Side Doors

66" for Pallet

Walkboard Holes in Side & Rear Door Thresholds