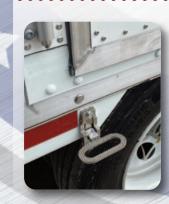

Stainless Steel Rear Frame

Stainless Steel Rear Frame for improved corrosion resistance.

What We Make Matters.®

Custom Built Trailers

kytrailer.com

©2021 KENTUCKY TRAILER / KT0422

Kentucky Trailer
7201 Logistics Dri