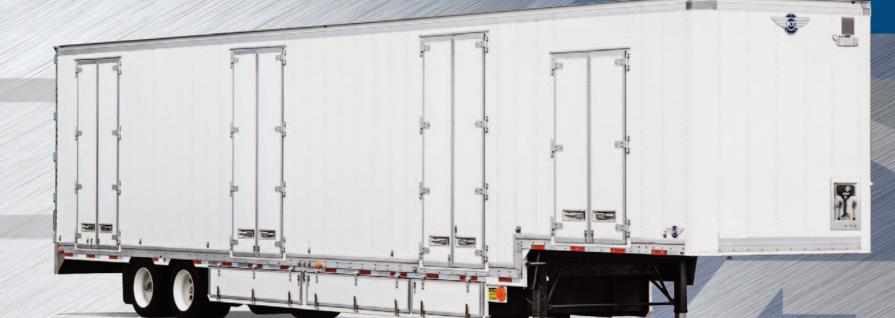

# Stainless Steel Rear Frame Package Standard

Stainless steel rear frame for advanced corrosion resistance matched with natural extrusions.

Sustom Built Trailers

kytrailer.com

©2021 KENTUCKY TRAILER / KT0422

Stainless Steel Rear Frame

Stainless Steel Rear Frame for improved corrosion resistance.

What We Make Matters.®

Custom Built Trailers

kytrailer.com

©2021 KENTUCKY TRAILER / KT0422

Kentucky Trailer
7201 Logistics Dri