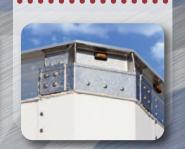

# Stainless Steel Rear Frame Package Standard

Stainless steel rear frame for advanced corrosion resistance matched with natural extrusions.

Sustom Built Trailers

kytrailer.com

©2021 KENTUCKY TRAILER / KT0422

Stainless Steel Rear Frame

Stainless Steel Rear Frame for improved corrosion resistance.

What We Make Matters.®

Custom Built Trailers

kytrailer.com

©2021 KENTUCKY TRAILER / KT0422

Kentucky Trailer
7201 Logistics Dri