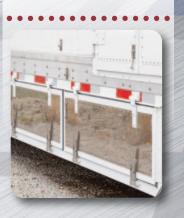

# Stainless Steel Rear Frame Package Standard

Stainless steel rear frame for advanced corrosion resistance matched with natural extrusions.

Sustom Built Trailers

kytrailer.com

©2021 KENTUCKY TRAILER / KT0422

Stainless Steel Rear Frame

Stainless Steel Rear Frame for improved corrosion resistance.

What We Make Matters.®

Custom Built Trailers

kytrailer.com

©2021 KENTUCKY TRAILER / KT0422

Kentucky Trailer
7201 Logistics Dri