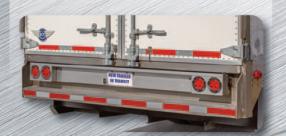

Mini LED's & Dual Function Rear Header Lights

Double sealed LED lights positioned closer to upper flange, allows for greater visibility and minimizes damage risk.

Tire Inflation System

Standard with Meritor Tire Inflation System (MTIS) by PSI with ThermALERT.

#### Stainless Steel Rear Frame

Stainless Steel Rear Frame for improved corrosion resistance.