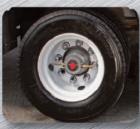

Mini LED's & Dual Function Rear Header Lights

Double sealed LED lights positioned closer to upper flange, allows for greater visibility and minimizes damage risk.

Tire Inflation System

Standard with Meritor Tire Inflation System (MTIS) by PSI with ThermALERT.