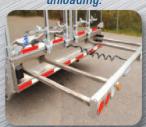

# Additional Features Available

Sliding Loading Platform

A durable, stainless steel and aluminum Sliding Loading Platform (SLP) eases the labor-intensive task of loading and unloading.

**LED Strip Dome Lights** 