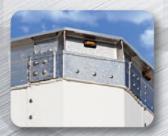

Complete trailer illumination from front to rear with 50,000 hour long life LED's.

Retrofitable to existing Kentucky Trailer models.

Corner Castings with built in Corner Protectors

Protects the bevel light and reduces potential structural damage from limbs and wires.